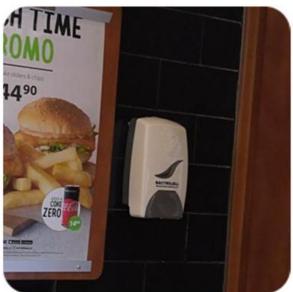

### **♦** Features

- Simple and beautiful design.
- Liquid drop and spray optional.
- Liquid level check window.
- Bottle/disposable bag optional.
- Key-lock system.
- Primary application sites: healthcare, schools, hospitals, office buildings, hotels & restaurants, shopping malls, food factories, public facilities, etc.