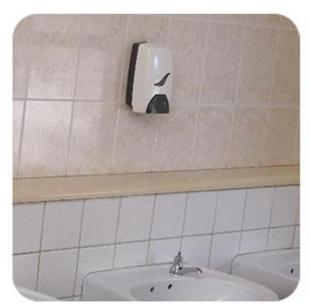

### **♦** Features

- Simple and beautiful design.
- Liquid drop and spray optional.
- Liquid level check window.
- Bottle/disposable bag optional.
- Key-lock system.
- Primary application sites: healthcare, schools, hospitals, office buildings, hotels & restaurants, shopping malls, food factories, public facilities, etc.