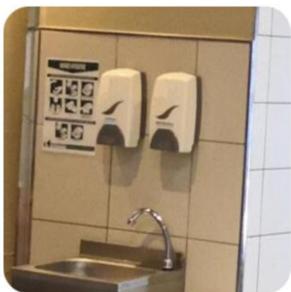

### **♦** Features

- Simple and beautiful design.
- Liquid drop and spray optional.
- Liquid level check window.
- Bottle/disposable bag optional.
- Key-lock system.
- Primary application sites: healthcare, schools, hospitals, office buildings, hotels & restaurants, shopping malls, food factories, public facilities, etc.